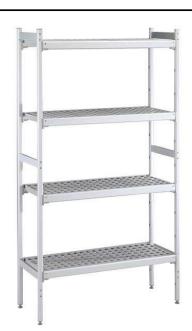

## Stainless Steel Preparation Aluminum Shelving Set for 2030x1630 mm cold rooms

137096 (CRS2016)

Shelving Set, composed of aluminium uprights and 4 polyethylene louvered shelves, for 2030x1630 mm Cold Rooms

### Item No.

4-level shelving set. Designed for corner installation along the sides of the cold room. Louvered sectional polyethylene shelves (depth=373mm). Aluminium (20 micron) side uprights (height=1550mm). Adjustable feet.

#### Construction

- Uprights and shelf frames constructed entirely in anodized aluminium (20 micron).
- 4 tiers.
- Shelves made by section of polyethylene tablets.
- Sectional polyethylene shelves are dishwasher safe.