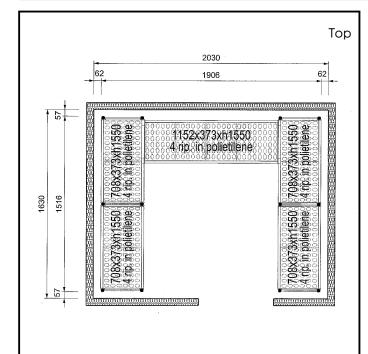

## Stainless Steel Preparation Aluminum Shelving Set for 2030x1630 mm cold rooms

137096 (CRS2016)

Shelving Set, composed of aluminium uprights and 4 polyethylene louvered shelves, for 2030x1630 mm Cold Rooms

### Item No.

4-level shelving set. Designed for corner installation along the sides of the cold room. Louvered sectional polyethylene shelves (depth=373mm). Aluminium (20 micron) side uprights (height=1550mm). Adjustable feet.

### **Key Information:**

External dimensions, Width:

137096 (CRS2016)708 mmExternal dimensions, Depth:373 mmExternal dimensions, Height:1550 mmMax loading weight:3000 kgNet weight:75 kgUprights2